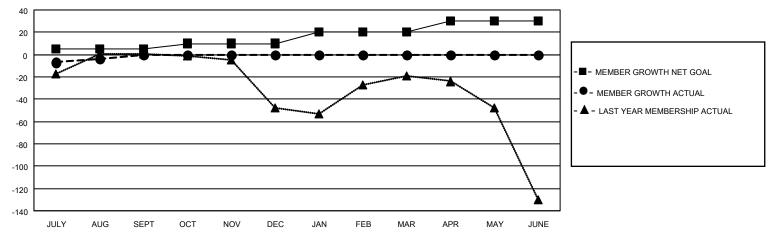

## MONTHLY MEMBERSHIP PROGRESS REPORT

LOCATION ARIZONA District 21 N Results as of: 8/31/2022

| Clubs RESULTS FOR 2022-2023 |   |   |   | Members RESULTS FOR 2022-2023 |    |    |    |
|-----------------------------|---|---|---|-------------------------------|----|----|----|
|                             |   |   |   |                               |    |    |    |
| JULY/AUG/SEPT               | 0 | 0 | 2 | JULY/AUG/SEPT                 | 5  | 30 | 26 |
| OCT/NOV/DEC                 | 1 | 0 | 0 | OCT/NOV/DEC                   | 5  | 0  | 0  |
| JAN/FEB/MAR                 | 0 | 0 | 0 | JAN/FEB/MAR                   | 10 | 0  | 0  |
| APR/MAY/JUNE                | 1 | 0 | 0 | APR/MAY/JUNE                  | 10 | 0  | 0  |

## GOALS AND ACTUAL MEMBERS CUMULATIVE

| DROPPED CLUBS: 2 |    | 9 CLUBS OF 57 ADDED 1 OR<br>MORE NEW MEMBERS | GENDER DISTRIBUTION                 |              |  |
|------------------|----|----------------------------------------------|-------------------------------------|--------------|--|
|                  |    | MORE NEW MEMBERS                             | MALE                                | 721 (53.37%) |  |
|                  |    |                                              | FEMALE 630 (46.63%)                 |              |  |
| DROPPED MEMBERS  |    |                                              | NON BINARY                          | 0 (0.00%)    |  |
|                  | 4  |                                              | PREFER NOT TO ANSWER                | 0 (0.00%)    |  |
| DECEASED         | 1  |                                              |                                     |              |  |
| CLUB CANCELLED   | 0  | CLICK HERE FOR CUMULATIVE                    | TOTAL FAMILY UNIT MEMBERS 337       |              |  |
| OTHER            | 25 | MEMBERSHIP DATA                              |                                     |              |  |
| TOTAL            | 26 |                                              | FAMILY MEMBERS PAYING HALF DUES 188 |              |  |
|                  |    |                                              |                                     |              |  |