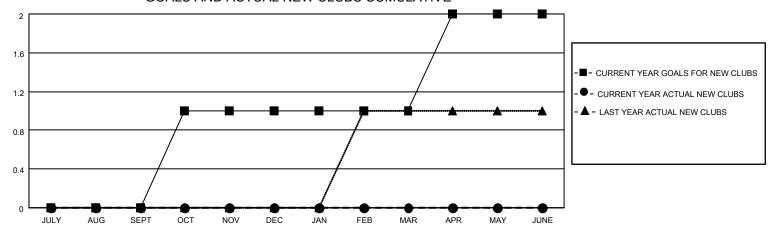

## MONTHLY MEMBERSHIP PROGRESS REPORT

LOCATION ARIZONA District 21 N Results as of: 8/31/2022

| Clubs RESULTS FOR 2022-2023 |   |   |   | Members RESULTS FOR 2022-2023 |    |    |    |
|-----------------------------|---|---|---|-------------------------------|----|----|----|
|                             |   |   |   |                               |    |    |    |
| JULY/AUG/SEPT               | 0 | 0 | 2 | JULY/AUG/SEPT                 | 5  | 30 | 26 |
| OCT/NOV/DEC                 | 1 | 0 | 0 | OCT/NOV/DEC                   | 5  | 0  | 0  |
| JAN/FEB/MAR                 | 0 | 0 | 0 | JAN/FEB/MAR                   | 10 | 0  | 0  |
| APR/MAY/JUNE                | 1 | 0 | 0 | APR/MAY/JUNE                  | 10 | 0  | 0  |

## GOALS AND ACTUAL NEW CLUBS CUMULATIVE